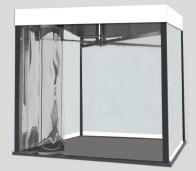

**Protego SMART** has the goal of becoming a leader among aluminum rapid opening covers from a technical, structural and aesthetic point of view. The technology that composes it is able to cover very large surfaces. Thanks to its ability to open/close automatically, in a maximum of 60 seconds with a single operator, you can enjoy its safety and its countless comforts quickly and without additional costs.

No longer fixed or folding gazebos but an elegant, modular, technically solid cover and with all the systems and options pre-assembled in the factory. An adequate covering to satisfy all types of customers, even the most demanding ones, for events, shows, swimming pools, gardens, terraces, etc. Perfect style and unique design, suitable to be inserted in architectural solutions of great value, enriching them.

## FEATURES:

- Natural anodized aluminum structure
- Opening/closing with manual ejection wheels
- Protego SMART weighs 70-115 kg per roof from 9 to 25 m<sup>2</sup>
- Cover sheet in fireproof fabric (premium polyester mehler
- 200g/m2) certified waterproof and with automatic tensioning.
- Standard height: 280cm
- Stainless steel bolts

## (For example, with an external temperature of 35 ° C, a temperature of approximately 22 ° C will be felt below Protego SMART!)

- Modular system for joining structures
- Side closures in standard fabric, technical fabric or Cristal
- Led lights kit 18 W / m 2000 lumens (power supply, control unit, 2 light points)
- Infrared heating
- Electrical system kit with circuit breaker and multiple socket IP 56 or 67
- Automatic electric opening / closing with rechargeable batteries with manual emergency system.