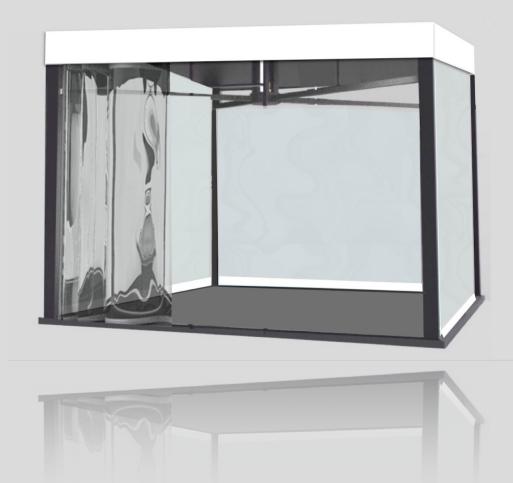

No longer fixed or folding gazebos but an elegant, modular, technically solid cover and with all the systems and options pre-assembled in the factory. An adequate covering to satisfy all types of customers, even the most demanding ones, for events, shows, swimming pools, gardens, terraces, etc. Perfect style and unique design, suitable to be inserted in architectural solutions of great value, enriching them.

## FEATURES:

- Natural anodized aluminum structure
- Opening/closing with manual ejection wheels
- Protego SMART weighs 70-115 kg per roof from 9 to 25 m<sup>2</sup>
- Cover sheet in fireproof fabric (premium polyester mehler
- 200g/m2) certified waterproof and with automatic tensioning.
- Standard height: 280cm
- Stainless steel bolts

## **DIMENSIONS (mt)**

square plan: 3x3 - 4x4 - 5x5pianta rettangolare 2,5x5 - 3x4 - 3x5 - 4x5

**DIMENSIONI CLOSED** 1 mg

Via Laveggio 3, CH-6855 Stabio, Switzerland M. **+41 76 5438861** info@trusttechnology.ch www.trusttechnology.ch